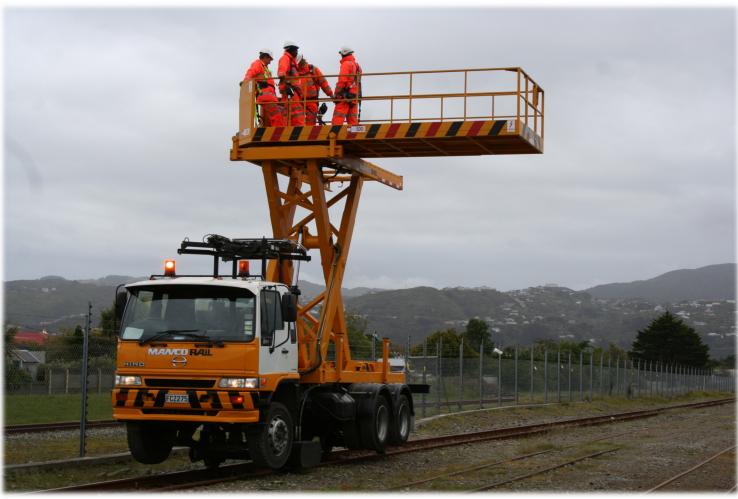

www.manco.co.nz

Manco EWP5500 Scissor Lift Elevated Work Platform offers a large working platform for overhead wire installation and maintenance.

Platform deck size 5.0m x 2.0m with 90-deg slewing in each direction providing 4.0m reach from track centerline.

Platform lift of 2975mm provides up to 4.22m working height above the support structure.

Available in permanently fixed or removable, and with steel or aluminium decks.

Deck mounted controls provide the operators with full platform raise and lower, slew, and vehicle slow speed travel up to 5km/h.

Optional radio remote control.

121 Harris Road, East Tamaki Auckland, New Zealand **www.manco.co.nz** 