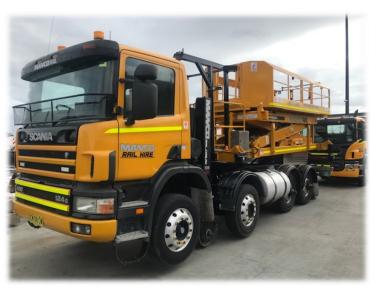

www.manco.co.nz

Manco EWP5500 Scissor Lift Elevated Work Platform offers a large working platform for overhead wire installation and maintenance.

Platform deck size 5.0m x 2.0m with 90-deg slewing in each direction providing 4.0m reach from track centerline.

Platform lift of 2975mm provides up to 4.22m working height above the support structure.

Available in permanently fixed or removable, and with steel or aluminium decks.

Deck mounted controls provide the operators with full platform raise and lower, slew, and vehicle slow speed travel up to 5km/h.

Optional radio remote control.

121 Harris Road, East Tamaki Auckland, New Zealand **www.manco.co.nz** 