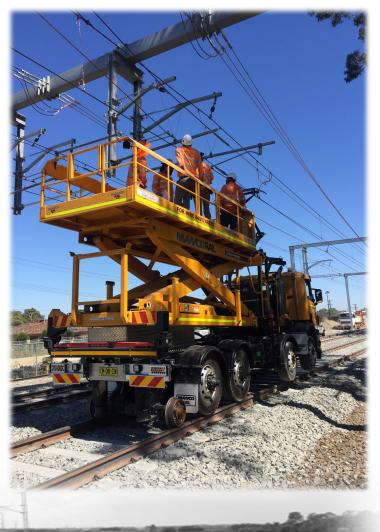

www.manco.co.nz

Manco EWP5500 Scissor Lift Elevated Work Platform offers a large working platform for overhead wire installation and maintenance.

Platform deck size 5.0m x 2.0m with 90-deg slewing in each direction providing 4.0m reach from track centerline.

Platform lift of 2975mm provides up to 4.22m working height above the support structure.

Available in permanently fixed or removable, and with steel or aluminium decks.

Deck mounted controls provide the operators with full platform raise and lower, slew, and vehicle slow speed travel up to 5km/h.

Optional radio remote control.

121 Harris Road, East Tamaki Auckland, New Zealand **www.manco.co.nz** 