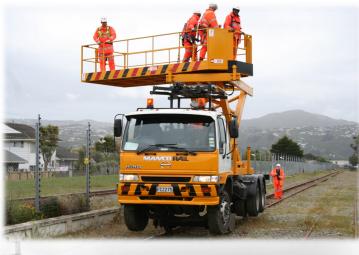

www.manco.co.nz

Manco EWP5500 Scissor Lift Elevated Work Platform offers a large working platform for overhead wire installation and maintenance.

Platform deck size 5.0m x 2.0m with 90-deg slewing in each direction providing 4.0m reach from track centerline.

Platform lift of 2975mm provides up to 4.22m working height above the support structure.

Available in permanently fixed or removable, and with steel or aluminium decks.

Deck mounted controls provide the operators with full platform raise and lower, slew, and vehicle slow speed travel up to 5km/h.

Optional radio remote control.

121 Harris Road, East Tamaki Auckland, New Zealand **www.manco.co.nz** 