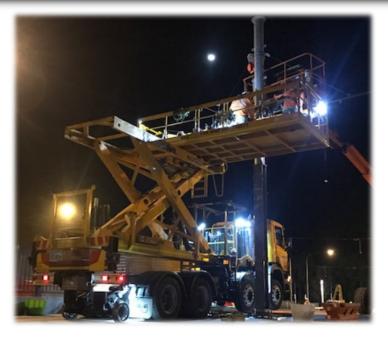

www.manco.co.nz

Manco EWP5500 Scissor Lift Elevated Work Platform offers a large working platform for overhead wire installation and maintenance.

Platform deck size 5.0m x 2.0m with 90-deg slewing in each direction providing 4.0m reach from track centerline.

Platform lift of 2975mm provides up to 4.22m working height above the support structure.

Available in permanently fixed or removable, and with steel or aluminium decks.

Deck mounted controls provide the operators with full platform raise and lower, slew, and vehicle slow speed travel up to 5km/h.

Optional radio remote control.

121 Harris Road, East Tamaki Auckland, New Zealand **www.manco.co.nz** 