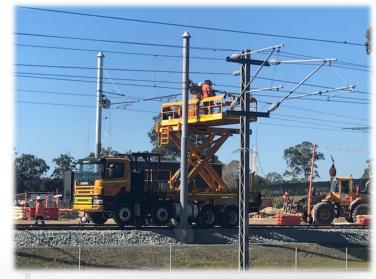

www.manco.co.nz

Manco EWP5500 Scissor Lift Elevated Work Platform offers a large working platform for overhead wire installation and maintenance.

Platform deck size 5.0m x 2.0m with 90-deg slewing in each direction providing 4.0m reach from track centerline.

Platform lift of 2975mm provides up to 4.22m working height above the support structure.

Available in permanently fixed or removable, and with steel or aluminium decks.

Deck mounted controls provide the operators with full platform raise and lower, slew, and vehicle slow speed travel up to 5km/h.

Optional radio remote control.

121 Harris Road, East Tamaki Auckland, New Zealand **www.manco.co.nz** 