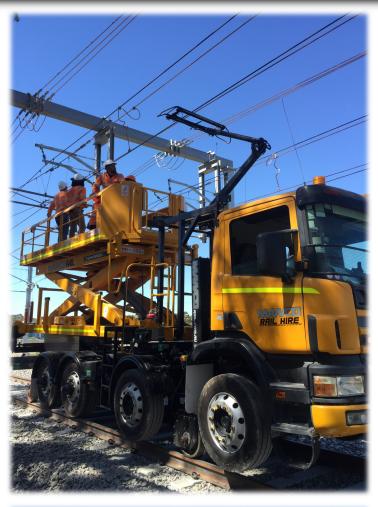

www.manco.co.nz

Manco EWP5500 Scissor Lift Elevated Work Platform offers a large working platform for overhead wire installation and maintenance.

Platform deck size 5.0m x 2.0m with 90-deg slewing in each direction providing 4.0m reach from track centerline.

Platform lift of 2975mm provides up to 4.22m working height above the support structure.

Available in permanently fixed or removable, and with steel or aluminium decks.

Deck mounted controls provide the operators with full platform raise and lower, slew, and vehicle slow speed travel up to 5km/h.

Optional radio remote control.

121 Harris Road, East Tamaki Auckland, New Zealand **www.manco.co.nz** 