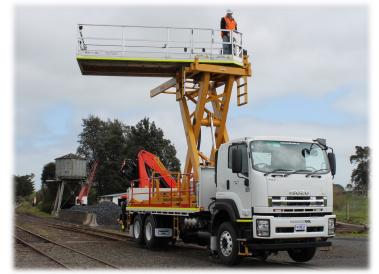

www.manco.co.nz

Manco EWP5500 Scissor Lift Elevated Work Platform offers a large working platform for overhead wire installation and maintenance.

Platform deck size 5.0m x 2.0m with 90-deg slewing in each direction providing 4.0m reach from track centerline.

Platform lift of 2975mm provides up to 4.22m working height above the support structure.

Available in permanently fixed or removable, and with steel or aluminium decks.

Deck mounted controls provide the operators with full platform raise and lower, slew, and vehicle slow speed travel up to 5km/h.

Optional radio remote control.

121 Harris Road, East Tamaki Auckland, New Zealand **www.manco.co.nz** 