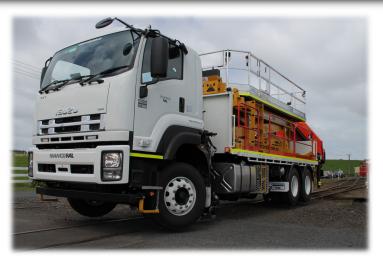

www.manco.co.nz

Manco EWP5500 Scissor Lift Elevated Work Platform offers a large working platform for overhead wire installation and maintenance.

Platform deck size 5.0m x 2.0m with 90-deg slewing in each direction providing 4.0m reach from track centerline.

Platform lift of 2975mm provides up to 4.22m working height above the support structure.

Available in permanently fixed or removable, and with steel or aluminium decks.

Deck mounted controls provide the operators with full platform raise and lower, slew, and vehicle slow speed travel up to 5km/h.

Optional radio remote control.

121 Harris Road, East Tamaki Auckland, New Zealand **www.manco.co.nz** 