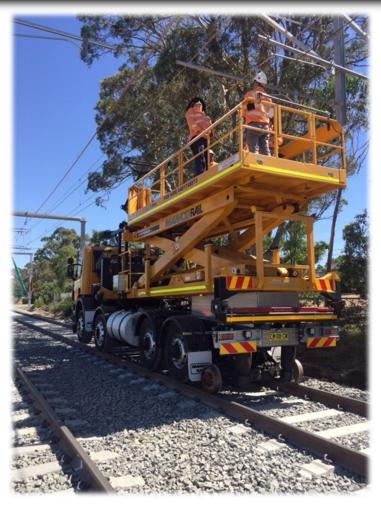

www.manco.co.nz

Manco EWP5500 Scissor Lift Elevated Work Platform offers a large working platform for overhead wire installation and maintenance.

Platform deck size 5.0m x 2.0m with 90-deg slewing in each direction providing 4.0m reach from track centerline.

Platform lift of 2975mm provides up to 4.22m working height above the support structure.

Available in permanently fixed or removable, and with steel or aluminium decks.

Deck mounted controls provide the operators with full platform raise and lower, slew, and vehicle slow speed travel up to 5km/h.

Optional radio remote control.

121 Harris Road, East Tamaki Auckland, New Zealand **www.manco.co.nz** 