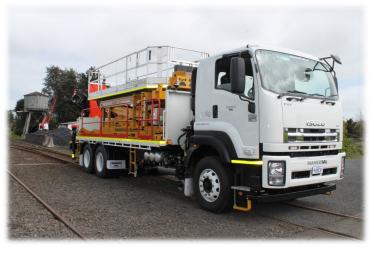

www.manco.co.nz

Manco EWP5500 Scissor Lift Elevated Work Platform offers a large working platform for overhead wire installation and maintenance.

Platform deck size 5.0m x 2.0m with 90-deg slewing in each direction providing 4.0m reach from track centerline.

Platform lift of 2975mm provides up to 4.22m working height above the support structure.

Available in permanently fixed or removable, and with steel or aluminium decks.

Deck mounted controls provide the operators with full platform raise and lower, slew, and vehicle slow speed travel up to 5km/h.