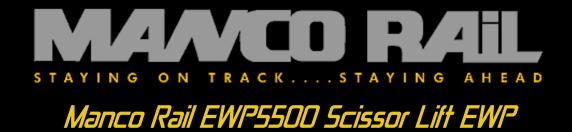

www.manco.co.nz

Manco EWP5500 Scissor Lift Elevated Work Platform offers a large working platform for overhead wire installation and maintenance.

Platform deck size 5.0m x 2.0m with 90-deg slewing in each direction providing 4.0m reach from track centerline.

Platform lift of 2975mm provides up to 4.22m working height above the support structure.

Available in permanently fixed or removable, and with steel or aluminium decks.

Deck mounted controls provide the operators with full platform raise and lower, slew, and vehicle slow speed travel up to 5km/h.

Optional radio remote control.

121 Harris Road, East Tamaki Auckland, New Zealand **www.manco.co.nz** 