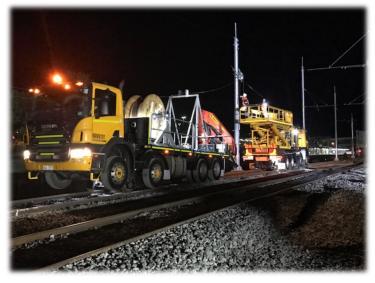

www.manco.co.nz

Manco EWP5500 Scissor Lift Elevated Work Platform offers a large working platform for overhead wire installation and maintenance.

Platform deck size 5.0m x 2.0m with 90-deg slewing in each direction providing 4.0m reach from track centerline.

Platform lift of 2975mm provides up to 4.22m working height above the support structure.

Available in permanently fixed or removable, and with steel or aluminium decks.

Deck mounted controls provide the operators with full platform raise and lower, slew, and vehicle slow speed travel up to 5km/h.

Optional radio remote control.

121 Harris Road, East Tamaki Auckland, New Zealand **www.manco.co.nz** 