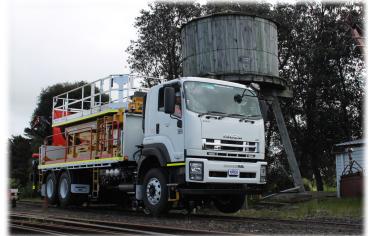

www.manco.co.nz

Manco EWP5500 Scissor Lift Elevated Work Platform offers a large working platform for overhead wire installation and maintenance.

Platform deck size 5.0m x 2.0m with 90-deg slewing in each direction providing 4.0m reach from track centerline.

Platform lift of 2975mm provides up to 4.22m working height above the support structure.

Available in permanently fixed or removable, and with steel or aluminium decks.

Deck mounted controls provide the operators with full platform raise and lower, slew, and vehicle slow speed travel up to 5km/h.

Optional radio remote control.

121 Harris Road, East Tamaki Auckland, New Zealand **www.manco.co.nz** 