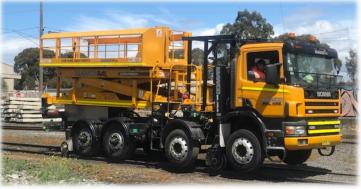

www.manco.co.nz

Manco EWP5500 Scissor Lift Elevated Work Platform offers a large working platform for overhead wire installation and maintenance.

Platform deck size 5.0m x 2.0m with 90-deg slewing in each direction providing 4.0m reach from track centerline.

Platform lift of 2975mm provides up to 4.22m working height above the support structure.

Available in permanently fixed or removable, and with steel or aluminium decks.

Deck mounted controls provide the operators with full platform raise and lower, slew, and vehicle slow speed travel up to 5km/h.

Optional radio remote control.

121 Harris Road, East Tamaki Auckland, New Zealand **www.manco.co.nz** 