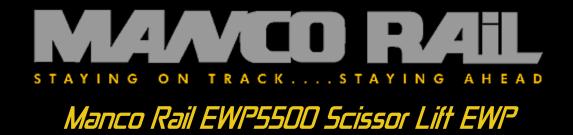

www.manco.co.nz

Manco EWP5500 Scissor Lift Elevated Work Platform offers a large working platform for overhead wire installation and maintenance.

Platform deck size 5.0m x 2.0m with 90-deg slewing in each direction providing 4.0m reach from track centerline.

Platform lift of 2975mm provides up to 4.22m working height above the support structure.

Available in permanently fixed or removable, and with steel or aluminium decks.

Deck mounted controls provide the operators with full platform raise and lower, slew, and vehicle slow speed travel up to 5km/h.

Optional radio remote control.

121 Harris Road, East Tamaki Auckland, New Zealand **www.manco.co.nz** 